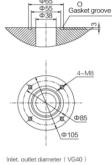

## Oil Rotary Vacuum Pump (VDN Series) VDN301/ VDN401/VDN602/VDN902

| Specifications         |       |                |                                                  |          |           |            |
|------------------------|-------|----------------|--------------------------------------------------|----------|-----------|------------|
| Туре                   |       |                | VDN301                                           | VDN401   | VDN602    | VDN902     |
| Design pumping speed   | 50 Hz | · m³/h (L/min) | 30 (500)                                         | 40 (667) | 60 (1000) | 90 (1500)  |
|                        | 60 Hz |                | 36 (600)                                         | 48 (800) | 72 (1200) | 108 (1800) |
| Ultimate pressure (Pa) |       | G.V Closed     | 6.7 x 10 <sup>-1</sup>                           |          |           |            |
|                        |       | G.V Opened     | 2.0                                              |          |           |            |
| Motor                  |       | kW (Poles)     | 1.1(4P)                                          | 1.5(4P)  | 2.2(4P)   | 3.7(4P)    |
|                        |       | V-Hz           | 200/220/380/400/415-50<br>200/220/380/400/460-60 |          |           |            |
| Oil capacity           |       | L              | 1.0 - 2.5 2.5 - 4.0                              |          | - 4.0     |            |
| Pump oil               |       |                | ULVOIL R-7                                       |          |           |            |
| Inlet (JIS B 2290)     |       |                | VG40                                             |          | VG50      |            |
| Outlet (JIS B 2290)    |       |                | VG40                                             |          |           |            |
| Weight                 |       | kg             | 59                                               | 61       | 89        | 104        |