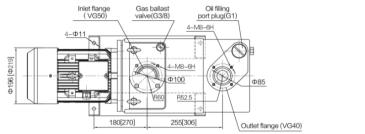

## **Dimensions**

## VDN602/VDN902:

Note: [] is VDN902 size

365

Base installation size

ULVAC Vietnam Representative Office 29/11/100 Le Duc Tho Street, Ward 7, Go Vap District Ho Chi Minh City, Vietnam Tel: 0988 248 567 (Mr Ngoc) Email: phan\_ngoc@ulvac.com