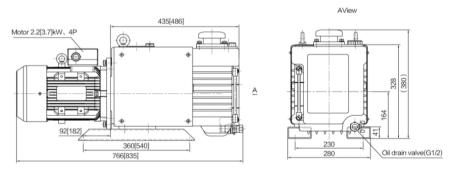

## VDN301/VDN401:

注 Note: [] is VDN401 size

## VDN602/VDN902:

Note: [] is VDN902 size

365

Base installation size

ULVAC Vietnam Representative Office 29/11/100 Le Duc Tho Street, Ward 7, Go Vap District Ho Chi Minh City, Vietnam Tel: 0988 248 567 (Mr Ngoc) Email: phan\_ngoc@ulvac.com