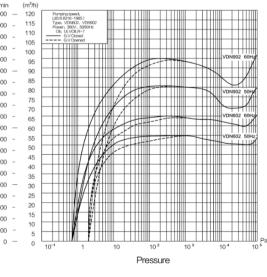

## Oil Rotary Vacuum Pump (VDN Series) VDN301/ VDN401/VDN602/VDN902

| Specifications         |       |                |                                                  |          |           |            |
|------------------------|-------|----------------|--------------------------------------------------|----------|-----------|------------|
| Туре                   |       |                | VDN301                                           | VDN401   | VDN602    | VDN902     |
| Design pumping speed   | 50 Hz | · m³/h (L/min) | 30 (500)                                         | 40 (667) | 60 (1000) | 90 (1500)  |
|                        | 60 Hz |                | 36 (600)                                         | 48 (800) | 72 (1200) | 108 (1800) |
| Ultimate pressure (Pa) |       | G.V Closed     | 6.7 x 10 <sup>-1</sup>                           |          |           |            |
|                        |       | G.V Opened     | 2.0                                              |          |           |            |
| Motor                  |       | kW (Poles)     | 1.1(4P)                                          | 1.5(4P)  | 2.2(4P)   | 3.7(4P)    |
|                        |       | V-Hz           | 200/220/380/400/415-50<br>200/220/380/400/460-60 |          |           |            |
| Oil capacity           |       | L              | 1.0 - 2.5 2.5 - 4.0                              |          | - 4.0     |            |
| Pump oil               |       |                | ULVOIL R-7                                       |          |           |            |
| Inlet (JIS B 2290)     |       |                | VG40                                             |          | VG50      |            |
| Outlet (JIS B 2290)    |       |                | VG40                                             |          |           |            |
| Weight                 |       | kg             | 59                                               | 61       | 89        | 104        |

VDN602/VDN902

Page 2/3