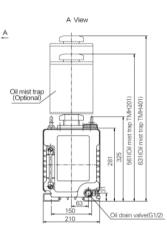

## Forced oil circulation system ensures stable pumping speed around atmospheric pressure

When equipped with optional oil mist trap and oil return mechanism, these pumps can run continuously at pressures equal to or below atmospheric pressure.

## VDN602/VDN902:

Note: [] is VDN902 size

365

Base installation size

ULVAC Vietnam Representative Office 29/11/100 Le Duc Tho Street, Ward 7, Go Vap District Ho Chi Minh City, Vietnam Tel: 0988 248 567 (Mr Ngoc) Email: phan\_ngoc@ulvac.com