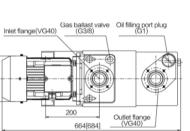

## VDN602/VDN902:

Note: [] is VDN902 size

365

Base installation size

ULVAC Vietnam Representative Office 29/11/100 Le Duc Tho Street, Ward 7, Go Vap District Ho Chi Minh City, Vietnam Tel: 0988 248 567 (Mr Ngoc) Email: phan\_ngoc@ulvac.com