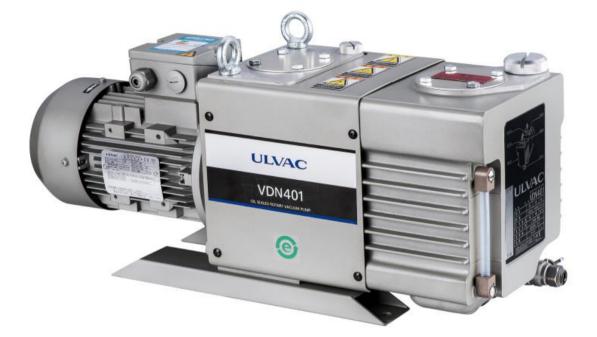

Oil Rotary Vacuum Pump (VDN Series) VDN301/ VDN401/VDN602/VDN902

## Oil Rotary Vacuum Pump (VDN Series) VDN301/ VDN401/VDN602/VDN902

| Specifications         |       |                |                                                  |          |           |            |
|------------------------|-------|----------------|--------------------------------------------------|----------|-----------|------------|
| Туре                   |       |                | VDN301                                           | VDN401   | VDN602    | VDN902     |
| Design pumping speed   | 50 Hz | · m³/h (L/min) | 30 (500)                                         | 40 (667) | 60 (1000) | 90 (1500)  |
|                        | 60 Hz |                | 36 (600)                                         | 48 (800) | 72 (1200) | 108 (1800) |
| Ultimate pressure (Pa) |       | G.V Closed     | 6.7 x 10 <sup>-1</sup>                           |          |           |            |
|                        |       | G.V Opened     | 2.0                                              |          |           |            |
| Motor                  |       | kW (Poles)     | 1.1(4P)                                          | 1.5(4P)  | 2.2(4P)   | 3.7(4P)    |
|                        |       | V-Hz           | 200/220/380/400/415-50<br>200/220/380/400/460-60 |          |           |            |
| Oil capacity           |       | L              | 1.0 - 2.5 2.5 - 4.0                              |          | - 4.0     |            |
| Pump oil               |       |                | ULVOIL R-7                                       |          |           |            |
| Inlet (JIS B 2290)     |       |                | VG40                                             |          | VG50      |            |
| Outlet (JIS B 2290)    |       |                | VG40                                             |          |           |            |
| Weight                 |       | kg             | 59                                               | 61       | 89        | 104        |