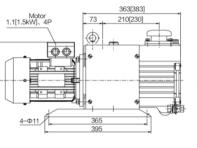

## VDN301/VDN401:

注 Note: [] is VDN401 size

## VDN602/VDN902:

Note: [] is VDN902 size

365

Base installation size

ULVAC Vietnam Representative Office 29/11/100 Le Duc Tho Street, Ward 7, Go Vap District Ho Chi Minh City, Vietnam Tel: 0988 248 567 (Mr Ngoc) Email: phan\_ngoc@ulvac.com