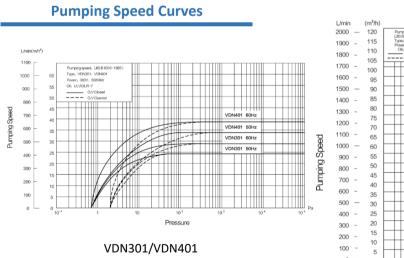

## Oil Rotary Vacuum Pump (VDN Series) VDN301/ VDN401/VDN602/VDN902

| Specifications         |       |                |                                                  |          |           |            |
|------------------------|-------|----------------|--------------------------------------------------|----------|-----------|------------|
| Туре                   |       |                | VDN301                                           | VDN401   | VDN602    | VDN902     |
| Design pumping speed   | 50 Hz | · m³/h (L/min) | 30 (500)                                         | 40 (667) | 60 (1000) | 90 (1500)  |
|                        | 60 Hz |                | 36 (600)                                         | 48 (800) | 72 (1200) | 108 (1800) |
| Ultimate pressure (Pa) |       | G.V Closed     | 6.7 x 10 <sup>-1</sup>                           |          |           |            |
|                        |       | G.V Opened     | 2.0                                              |          |           |            |
| Motor                  |       | kW (Poles)     | 1.1(4P)                                          | 1.5(4P)  | 2.2(4P)   | 3.7(4P)    |
|                        |       | V-Hz           | 200/220/380/400/415-50<br>200/220/380/400/460-60 |          |           |            |
| Oil capacity           |       | L              | 1.0 - 2.5 2.5 - 4.0                              |          | - 4.0     |            |
| Pump oil               |       |                | ULVOIL R-7                                       |          |           |            |
| Inlet (JIS B 2290)     |       |                | VG40                                             |          | VG50      |            |
| Outlet (JIS B 2290)    |       |                | VG40                                             |          |           |            |
| Weight                 |       | kg             | 59                                               | 61       | 89        | 104        |