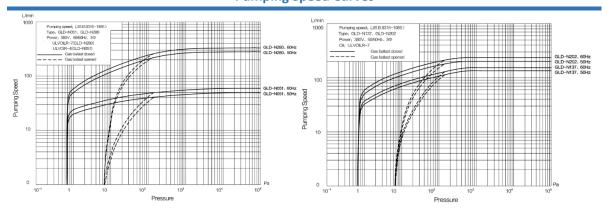

| 1                                                  | 1.1      | 0.75-1.5  |
| Pump oil               |       |            |         | ULVOIL R-4/ SMR-100            |                                                    |          |           |
| Inlet Port             |       |            |         | KF-25                          |                                                    |          |           |
| Outlet Port            |       |            | G3/4    | G1                             |                                                    |          |           |
| Weight                 |       | kg         |         | 14.5                           | 29                                                 | 31       | 34.5      |

## **Pumping Speed Curves**





## Dimensions

## GLD-N051



## GLD-N137 / N202

Note: [] is GLD-N137 size







## **Dimensions**

#### GLD-N280