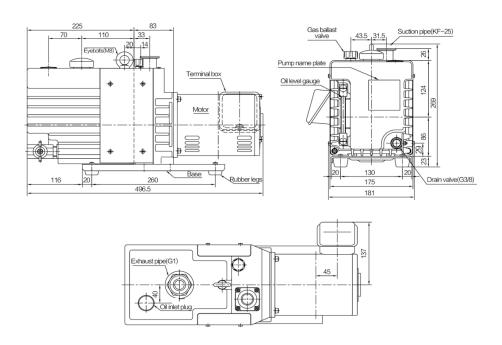

|       |            |         | ULVOIL R-4/ SMR-100            |                                                    |          |           |
| Inlet Port             |       |            |         | KF-25                          |                                                    |          |           |
| Outlet Port            |       |            | G3/4    | G1                             |                                                    |          |           |
| Weight                 |       | kg         |         | 14.5                           | 29                                                 | 31       | 34.5      |

## **Pumping Speed Curves**





## Dimensions

## GLD-N051



## GLD-N137 / N202

Note: [] is GLD-N137 size







## **Dimensions**

#### GLD-N280