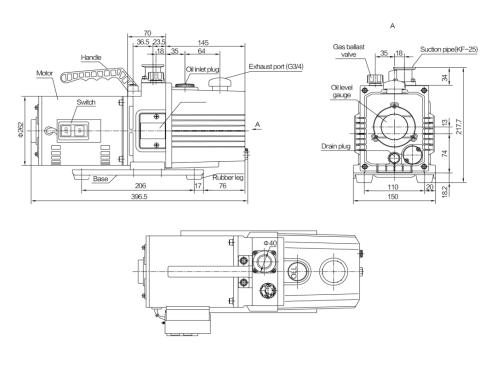

| 1.1      | 0.75-1.5  |
| Pump oil               |       |            |         | ULVOIL R-4/ SMR-100            |                                                    |          |           |
| Inlet Port             |       |            |         | KF-25                          |                                                    |          |           |
| Outlet Port            |       |            | G3/4    | G1                             |                                                    |          |           |
| Weight                 |       | kg         |         | 14.5                           | 29                                                 | 31       | 34.5      |

## **Pumping Speed Curves**





## Dimensions

## GLD-N051



## GLD-N137 / N202

Note: [] is GLD-N137 size







## **Dimensions**

#### GLD-N280