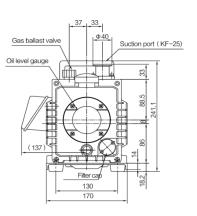

| 0.75-1.5  |
| Pump oil               |       |            |         | ULVOIL R-4/ SMR-100            |                                                    |          |           |
| Inlet Port             |       |            |         | KF-25                          |                                                    |          |           |
| Outlet Port            |       |            | G3/4    | G1                             |                                                    |          |           |
| Weight                 |       | kg         |         | 14.5                           | 29                                                 | 31       | 34.5      |

## **Pumping Speed Curves**





## Dimensions

## GLD-N051



## GLD-N137 / N202

Note: [] is GLD-N137 size







## **Dimensions**

#### GLD-N280