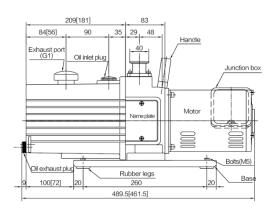

1      | 0.75-1.5  |
| Pump oil               |       |            |         | ULVOIL R-4/ SMR-100            |                                                    |          |           |
| Inlet Port             |       |            |         | KF-25                          |                                                    |          |           |
| Outlet Port            |       |            | G3/4    | G1                             |                                                    |          |           |
| Weight                 |       | kg         |         | 14.5                           | 29                                                 | 31       | 34.5      |

## **Pumping Speed Curves**





## Dimensions

## GLD-N051



## GLD-N137 / N202

Note: [] is GLD-N137 size







## **Dimensions**

#### GLD-N280