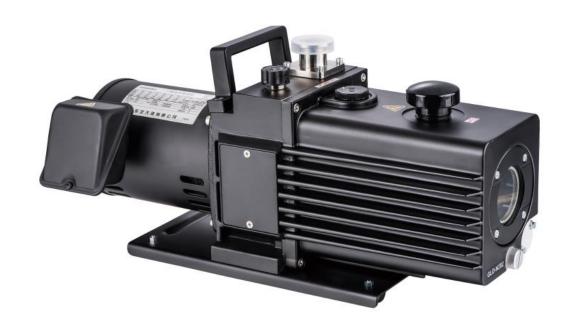

#### **Features**

GLD-series is an oil sealed rotary pump of high performance, high quality and high reliability.

Its creative design of the cooling fan realizes incomparable high vacuum degree and improves heat dissipation effect.

Besides the advantage of low vibration and low noise, the large observation window also allows users to check oil pollution easily.